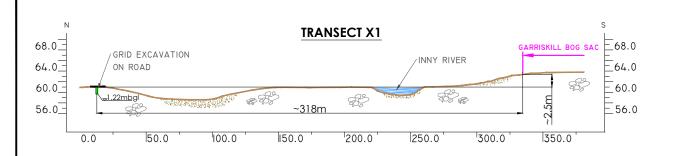

\*\*PLEASE NOTE HORIZONTAL SCALE ON CROSS SECTIONS IS SHORTENED BY A FACTOR OF 0,5 AND VERTICAL IS EXAGGERATED BY A FACTOR OF 2

EXISTING GROUND LEVEL

Ordnance Survey Ireland Licence No. EN 0044721 © Ordnance Survey Ireland/Government of Ireland