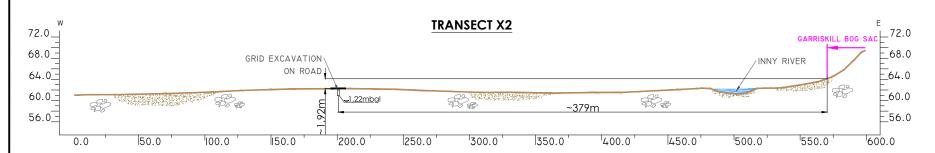

\*\*PLEASE NOTE HORIZONTAL SCALE ON CROSS SECTIONS IS SHORTENED BY A FACTOR OF 0,5 AND VERTICAL IS EXAGGERATED BY A FACTOR OF 2

EXISTING GROUND LEVEL

Ordnance Survey Ireland Licence No. EN 0044721 © Ordnance Survey Ireland/Government of Ireland