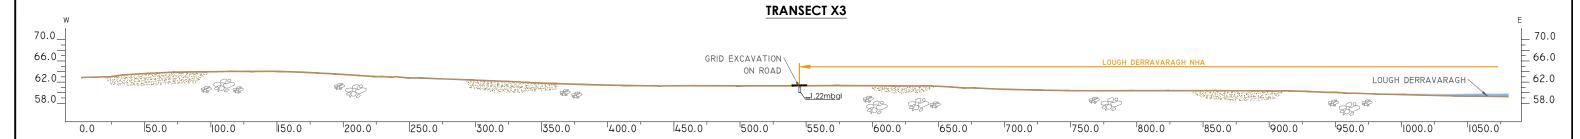

\*\*PLEASE NOTE HORIZONTAL SCALE ON CROSS SECTIONS IS SHORTENED BY A FACTOR OF 0,5 AND VERTICAL IS EXAGGERATED BY A FACTOR OF 2

EXISTING GROUND LEVEL

Ordnance Survey Ireland Licence No. EN 0044721 © Ordnance Survey Ireland/Government of Ireland