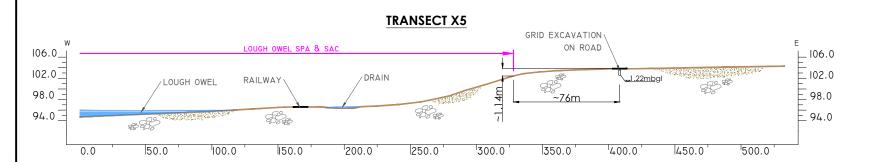

\*\*PLEASE NOTE HORIZONTAL SCALE ON CROSS SECTIONS IS SHORTENED BY A FACTOR OF 0,5 AND VERTICAL IS EXAGGERATED BY A FACTOR OF 2

EXISTING GROUND LEVEL

Ordnance Survey Ireland Licence No. EN 0044721 © Ordnance Survey Ireland/Government of Ireland